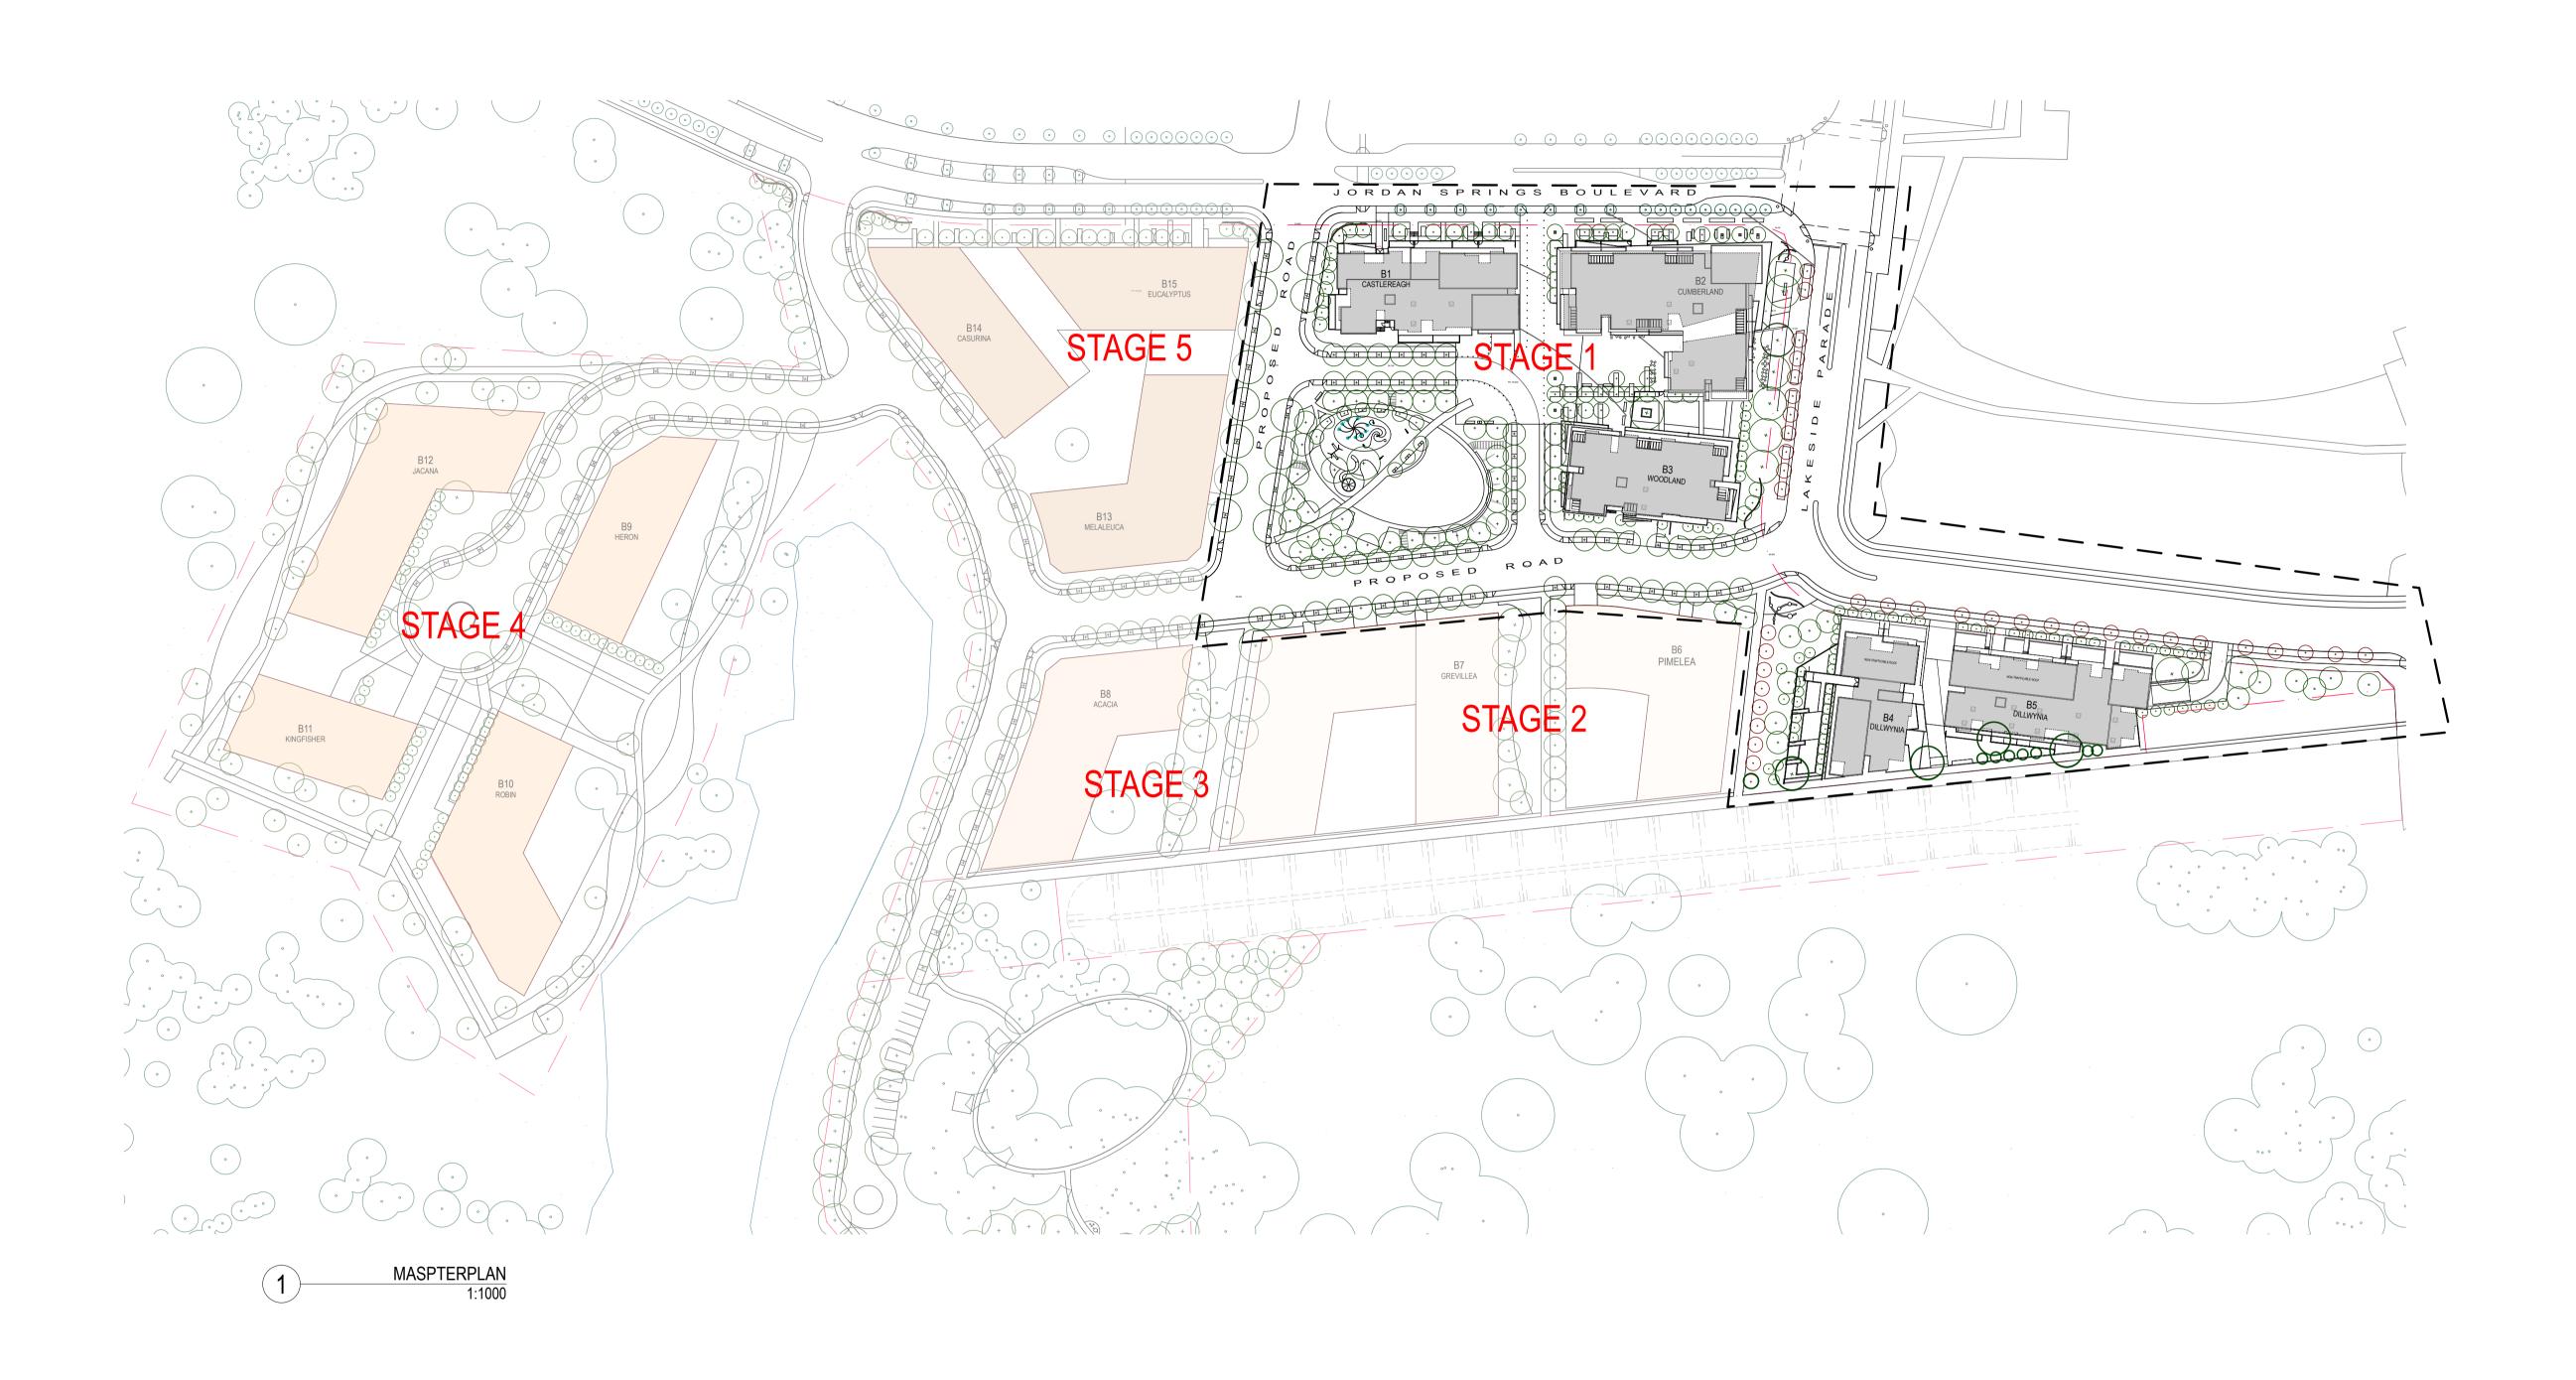

PARKLANDS ESTATE

Jordan Springs Boulevard JORDAN SPRINGS

project co-ordinator
SYNERGY DEVELOPMENT GROUP client CID GROUP drawing title
MASTER PLAN

| date     | checked          | project arch. | drawn   |
|----------|------------------|---------------|---------|
| 30.09.14 |                  | SB            | SB      |
| scale    | no<br>14016 AP02 |               | issue A |